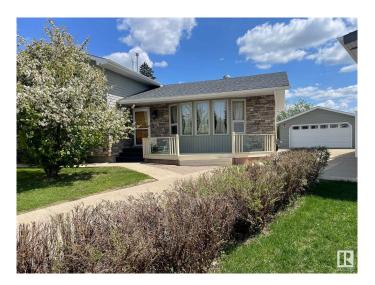

## \$434.900

4 Bedroom, 2.50 Bathroom, 1,286 sqft Single Family on 0.00 Acres

Millet, Millet, AB

This beautiful family home offers 4 bedrooms, 3 bathrooms and is located in a cul-de-sac backing on to green space/field. On the main floor you will find the formal living room, dining room and a kitchen with a breakfast nook that leads to a very spacious deck. Upper floor consists of the primary bedroom with an ensuite as well as 2 additional bedrooms and a full bathroom. Few steps down from the main floor is a very specious family room with a fireplace, 4th bedroom, bathroom and laundry facility. The final level/basement is partially done with lots of storage space or future development. There is a 2 car detached garage as well as an RV pad.. All appliances and window treatments are included.

#### **Exterior**

Exterior See Remarks, Vinyl

Exterior Features Landscaped, Park/Reserve

Roof Asphalt Shingles

Construction See Remarks, Vinyl

Foundation Slab