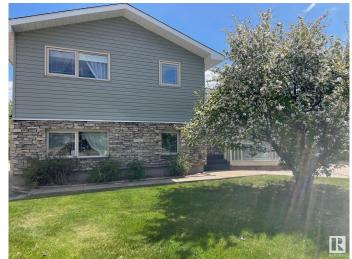

## \$434.900

4 Bedroom, 2.50 Bathroom, 1,286 sqft Single Family on 0.00 Acres

Millet, Millet, AB

This beautiful family home offers 4 bedrooms, 3 bathrooms and is located in a cul-de-sac backing on to green space/field. On the main floor you will find the formal living room, dining room and a kitchen with a breakfast nook that leads to a very spacious deck. Upper floor consists of the primary bedroom with an ensuite as well as 2 additional bedrooms and a full bathroom. Few steps down from the main floor is a very specious family room with a fireplace, 4th bedroom, bathroom and laundry facility. The final level/basement is partially done with lots of storage space or future development. There is a 2 car detached garage as well as an RV pad.. All appliances and window treatments are included.

#### **Exterior**

Exterior See Remarks, Vinyl

Exterior Features Landscaped, Park/Reserve

Roof Asphalt Shingles

Construction See Remarks, Vinyl

Foundation Slab