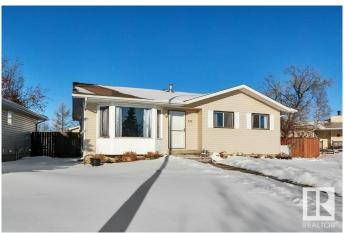

### \$329,900

4 Bedroom, 1.50 Bathroom, 1,123 sqft Single Family on 0.00 Acres

Millet, Millet, AB

Great family home. Main floor has had new flooring and new paint, and an updated kitchen from the original cabinets. 3 bdrms up with a 2 piece ensuite in the primary. Basement has an additional bedroom and space to put in more bedrooms or develop the area as you like. Detached garage large enough to fit a crew cab half ton truck with back alley access and yard still has plenty of room for the kids to play. Walking distance to schools, and easy access to highway 2a, or the QE2 for your commute. Shingles 2018, Siding 2012, Water tank 2022, Furnace 2005

#### **Exterior**

Exterior Wood, Vinyl

Exterior Features Back Lane, Landscaped, Level Land, Playground Nearby, Schools

Roof Asphalt Shingles

Construction Wood, Vinyl

Foundation Concrete Perimeter