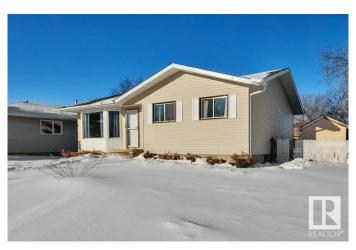

### \$329,900

4 Bedroom, 1.50 Bathroom, 1,123 sqft Single Family on 0.00 Acres

Millet, Millet, AB

Great family home. Main floor has had new flooring and new paint, and an updated kitchen from the original cabinets. 3 bdrms up with a 2 piece ensuite in the primary. Basement has an additional bedroom and space to put in more bedrooms or develop the area as you like. Detached garage large enough to fit a crew cab half ton truck with back alley access and yard still has plenty of room for the kids to play. Walking distance to schools, and easy access to highway 2a, or the QE2 for your commute. Shingles 2018, Siding 2012, Water tank 2022, Furnace 2005

#### **Exterior**

Exterior Wood, Vinyl

Exterior Features Back Lane, Landscaped, Level Land, Playground Nearby, Schools

Roof Asphalt Shingles

Construction Wood, Vinyl

Foundation Concrete Perimeter