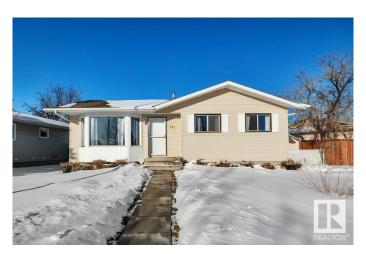

### \$329,900

4 Bedroom, 1.50 Bathroom, 1,123 sqft Single Family on 0.00 Acres

Millet, Millet, AB

Great family home. Main floor has had new flooring and new paint, and an updated kitchen from the original cabinets. 3 bdrms up with a 2 piece ensuite in the primary. Basement has an additional bedroom and space to put in more bedrooms or develop the area as you like. Detached garage large enough to fit a crew cab half ton truck with back alley access and yard still has plenty of room for the kids to play. Walking distance to schools, and easy access to highway 2a, or the QE2 for your commute. Shingles 2018, Siding 2012, Water tank 2022, Furnace 2005

#### **Exterior**

Exterior Wood, Vinyl

Exterior Features Back Lane, Landscaped, Level Land, Playground Nearby, Schools

Roof Asphalt Shingles

Construction Wood, Vinyl

Foundation Concrete Perimeter