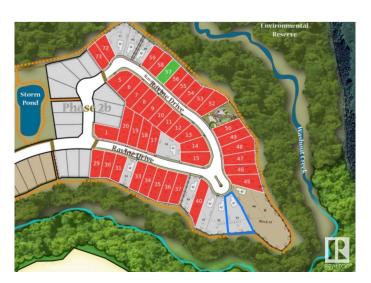

## **Community Information**

Address 156 Ravine Drive

Area Devon
Subdivision Devon
City Devon

County ALBERTA

Province AB

Postal Code T9G 0M2