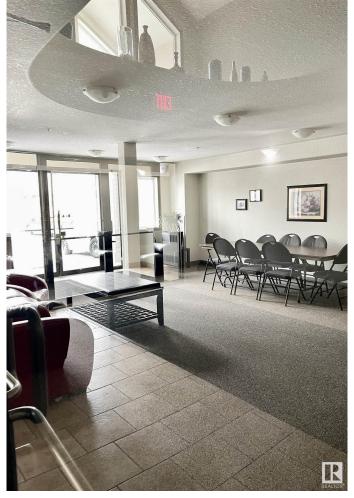

#### **Amenities**

Amenities Intercom, Parking-Visitor, Secured Parking, Security Door, Social

Rooms, Sprinkler System-Fire, Storage-In-Suite

Parking Spaces 1

Parking Parkade, Underground