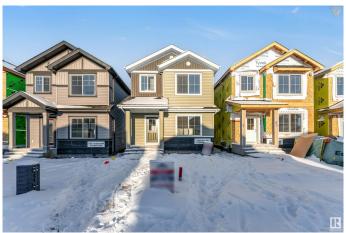

## \$549,000

4 Bedroom, 3.00 Bathroom, 1,676 sqft Single Family on 0.00 Acres

Aster, Edmonton, AB

Discover this stunning 2024 Land Mark built single-family detached home in Edmonton's desirable Aster community. Close to top amenities, schools, grocery stores, restaurants and the Anthony Henday Highway, this 1676 sq. ft. gem offers modern living at its finest. The main floor features a bedroom and full washroom, complemented by a fully stainless steel kitchen. Upstairs, enjoy three spacious bedrooms, including a master with an ensuite, and a second full washroom. The basement, with a separate entrance, is ready for your future use or additional rental income.

#### Interior

Interior Features ensuite bathroom

Appliances Dishwasher-Built-In, Dryer, Hood Fan, Oven-Built-In, Refrigerator,

Stove-Countertop Gas, Stove-Electric, Washer

Heating Fan Coil, Natural Gas

Stories 2

Has Basement Yes

Basement Full, Unfinished