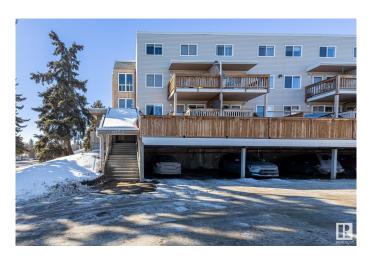

## \$179,000

2 Bedroom, 1.50 Bathroom, 1,022 sqft Condo / Townhouse on 0.00 Acres

Lacombe Park, St. Albert, AB

Well Kept and UPGRADED! Newer Floors, paint, and stainless steel appliances (2022)! Don't miss this large, spacious TOP FLOOR 2 bed 1.5 bath townhome style apartment, with reasonable condo fees including both HEAT & WATER! Other perks include a spacious laundry room with cabinet space, a large storage closet, and vinyl windows! The building upgrades include a a sprinkler system, and renovated common area! Located close to the plentiful amenities of central St Albert, walking distance to Langley Park, Mission Park or St Albert's River Valley! This is a MUST SEE!

## **Community Information**

Address 203 105 Mckenney Avenue

Area St. Albert

Subdivision Lacombe Park

City St. Albert
County ALBERTA

Province AB

Postal Code T8N 2Y2

**Amenities** 

Amenities Deck, Detectors Smoke, No Animal Home, Parking-Plug-Ins,

Parking-Visitor, Security Door, Sprinkler System-Fire, Storage-In-Suite,

Vinyl Windows

Parking Stall

Interior

Appliances Dishwasher-Built-In, Dryer, Microwave Hood Fan, Refrigerator,

# of Stories 2 Stories 2

Has Basement Yes

Basement None, No Basement

**Exterior** 

Exterior Wood, Vinyl

Exterior Features No Back Lane, Playground Nearby, Public Transportation, Schools,

**Shopping Nearby** 

Roof Asphalt Shingles

Construction Wood, Vinyl

Foundation Concrete Perimeter

**Additional Information** 

Date Listed February 27th, 2025

Days on Market 62

Zoning Zone 24

Condo Fee \$498