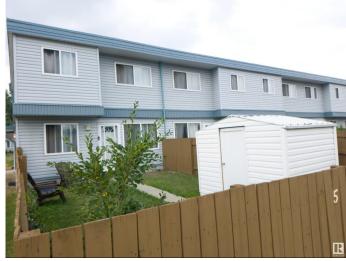

#### \$209,998

3 Bedroom, 1.50 Bathroom, 1,082 sqft Condo / Townhouse on 0.00 Acres

Belmead, Edmonton, AB

Three-bedroom townhouse with basement in Summerlea Court (Belmead). Well-managed condo corporation with reasonable condo fees, with water and heat already included in the condo fee. Located in West Edmonton, near West Edmonton Mall, Canadian Tire, Seafood City, Home Depot, Real Canadian Superstore, and near the future site of the Valley Line - West LRT Aldergrove/Belmead Stop.

#### **Exterior**

Exterior Wood, Vinyl

Exterior Features Fenced, Playground Nearby, Schools, Shopping Nearby

Roof Asphalt Shingles

Construction Wood, Vinyl

Foundation Concrete Perimeter