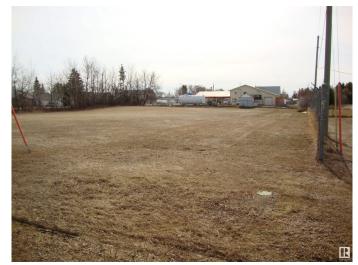

#### \$59,900

0 Bedroom, 0.00 Bathroom, Land Commercial on 0.00 Acres

Thorhild, Thorhild, AB

.99ac of commercial zoned land along Sec Hwy 827 in the north end of hamlet of Thorhild. Good site to develop a business with great exposure to well travelled hwy. Services are adjacent to property.