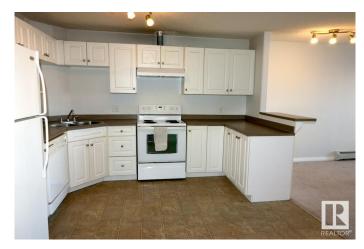

# \$130,900

1 Bedroom, 1.00 Bathroom, 625 sqft Condo / Townhouse on 0.00 Acres

Clareview Town Centre, Edmonton, AB

Great for the first-time home buyer and or investor. This 1 bedroom, 1 bath second floor unit offers an open concept living area with eat-in dinning, 4 pcs bath, large bedroom and in suite laundry with storage. No need to pay for a gym membership as this complex has an extremely nice fitness room. This location is hard to beat with walking distance to Clareview Transit and LRT Station, and just minutes to shopping, restaurants, and entertainment.

## Interior

Appliances Dishwasher-Built-In, Hood Fan, Refrigerator, Stacked Washer/Dryer,

Stove-Electric

Heating Hot Water, Natural Gas