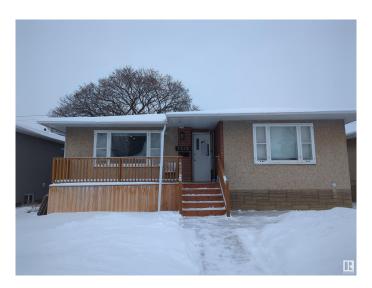

# \$410,900 - 7928 82 Ave, Edmonton

MLS® #E4420389

### \$410.900

4 Bedroom, 2.00 Bathroom, 981 sqft Single Family on 0.00 Acres

Idylwylde, Edmonton, AB

This raised bungalow, ideally situated just steps from the new LRT, offers a prime location with exceptional value on a generous lot. Featuring total 4 bedrooms 2 bed rooms on main level and 2 bed rooms in the basement, 2 bathrooms, and a FULLY FINISHED BASEMENT with a SEPERATE SIDE ENTRANCE. Recent upgrades include granite counter tops and energy-efficient furnace, new hot water tank, and modern vinyl flooring, ensuring comfort and low maintenance. The property's strategic location near Bonnie Doon shopping center, the University of Alberta, and a recreational center makes it an easy access to key amenities.

Type Single Family

Sub-Type Detached Single Family

Style Bungalow

Status Active

# **Community Information**

Address 7928 82 Ave
Area Edmonton
Subdivision Idylwylde
City Edmonton
County ALBERTA

Province AB

Postal Code T6C 0Y2

#### **Amenities**

Amenities Deck

Parking Single Garage Detached

#### **Exterior**

Exterior Concrete, Stucco

Exterior Features Back Lane, Fruit Trees/Shrubs, Schools, Shopping Nearby

Roof Asphalt Shingles
Construction Concrete, Stucco
Foundation Concrete Perimeter