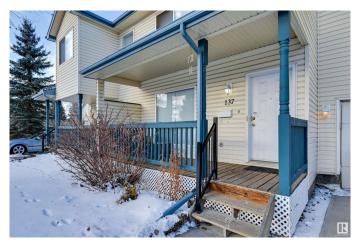

### \$280,000

1 Bedroom, 2.50 Bathroom, 1,273 sqft Condo / Townhouse on 0.00 Acres

Central Mcdougall, Edmonton, AB

Prime Centrally Located Townhouse! Located minutes from downtown, this two-storey townhouse in McDougall Landing offers approximately 1,390 sq. ft. of living space across two levels, plus a basement. The property features a front porch, a single attached garage, and a rear deck. The main floor includes a spacious living room with a corner fireplace, a kitchen with an island and lots of storage, a dining area, and a 2-piece powder room. The upper level consists of a primary bedroom with a walk-in closet, two additional bedrooms, and a 4-piece bathroom. Situated in a well-maintained complex with mature tree-lined streets, the home is within walking distance of the LRT, MacEwan University, NAIT, Rogers Arena, Kingsway Mall, and the Royal Alexandra Hospital.