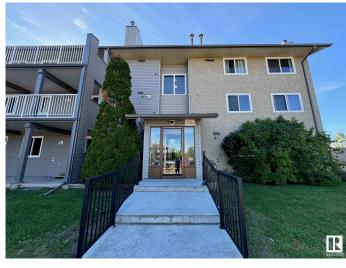

# \$122,600 - 6204 180 Street, Edmonton

MLS® #E4418097

### \$122,600

1 Bedroom, 1.00 Bathroom, 690 sqft Condo / Townhouse on 0.00 Acres

Ormsby Place, Edmonton, AB

Top floor corner unit with all the vibes! This sunny, spacious gem is your cozy retreat with a wood-burning fireplace perfect for chilly nights. The bedroom boasts a cheater door to the bathroom through a walk-in closet (fancy, right?). Whip up meals in a kitchen with stunning counters, all while gazing out big, beautiful windows. You've got your own furnace and hot water tankâ€"so you're the boss of your bills. Parkside Grande's got your back (literally)â€"it backs onto lush grass fields, walking paths, and playgrounds. Stroll, jog, or just soak up the chill. Plus, you're minutes from Henday Freeway and West Edmonton Mallâ€"shopping spree, anyone?

# **Community Information**

Address 6204 180 Street

Area Edmonton

Subdivision Ormsby Place

City Edmonton
County ALBERTA

Province AB

Postal Code T5T 3J9

### **Exterior**

Exterior Wood, Vinyl

Exterior Features Backs Onto Park/Trees, Fenced, Golf Nearby, Playground Nearby,

Public Transportation, Schools, Shopping Nearby, Ski Hill Nearby

Roof Asphalt Shingles