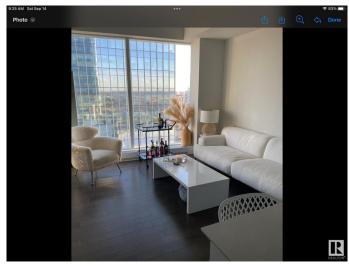

#### \$339,900

1 Bedroom, 1.00 Bathroom, 515 sqft Condo / Townhouse on 0.00 Acres

Downtown (Edmonton), Edmonton, AB

One of the nicest layouts with WIDER Living Room Space One titled underground Parking Stall. Enjoy a condo lifestyle with all the first class amenities above the J.W. MARRIOT HOTEL. Enjoy unlimited access to ARCHETYPE Body by Bennet GYM, Indoor swimming pool, Hot Tub, Steam room and Yoga, Spin and boxing classes. Amenities like BILLIARDS Lounge, PET WALK AREA, OUT DOOR PATIO AND BBQ ,ROOFTOP DECK, CONFERENCE ROOM. 24/7 CONCIERGE SERVICE. PEDWAY system direct access to LRT ,Grocery Market ,restaurants and more. The LEGENDS PRIVATE RESIDENCE IN THE ICE DISTRICT a great place to call home.

## Interior

Appliances Air Conditioning-Central, Dishwasher-Built-In, Garage Opener, Hood

Fan, Oven-Built-In, Oven-Microwave, Refrigerator, Stacked

Washer/Dryer, Stove-Countertop Electric

Heating Fan Coil, Natural Gas