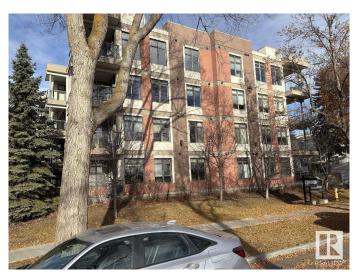

# \$318,000 - 11140 68 Avenue, Edmonton

MLS® #E4413155

#### \$318,000

2 Bedroom, 2.00 Bathroom, 1,091 sqft Condo / Townhouse on 0.00 Acres

Parkallen (Edmonton), Edmonton, AB

For more information, please click on "View Listing on Realtor Website". Own this lovely 2 bedroom, 2 bathroom unit in this quiet neighborhood of Parkallen. Building is steel and concrete construction. Unit has high ceilings and comes with titled underground parking and storage. Large main bedroom with bathroom and large walk in closet. Second bedroom is complete with built-in wallbed and desk/office. Kitchen has a stainless appliances as well as granite countertops. A large covered balcony is wonderful for grilling and enjoying the view on warm summer evenings. Building has an exercise and amenities room and is located near a school/playground, community center, local coffee shop and bakery. Easy access to buses, LRT, U of A, Southgate and Whyte Avenue.

## Exterior

| Exterior          | Steel, Stucco                                                      |
|-------------------|--------------------------------------------------------------------|
| Exterior Features | Playground Nearby, Public Transportation, Schools, Shopping Nearby |
| Roof              | EPDM Membrane                                                      |