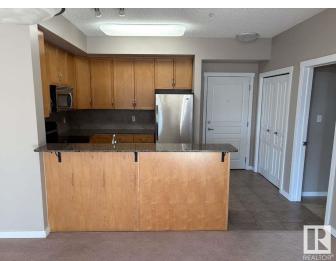

#### \$318,000

2 Bedroom, 2.00 Bathroom, 1,091 sqft Condo / Townhouse on 0.00 Acres

Parkallen (Edmonton), Edmonton, AB

For more information, please click on "View Listing on Realtor Website". Own this lovely 2 bedroom, 2 bathroom unit in this quiet neighborhood of Parkallen. Building is steel and concrete construction. Unit has high ceilings and comes with titled underground parking and storage. Large main bedroom with bathroom and large walk in closet. Second bedroom is complete with built-in wallbed and desk/office. Kitchen has a stainless appliances as well as granite countertops. A large covered balcony is wonderful for grilling and enjoying the view on warm summer evenings. Building has an exercise and amenities room and is located near a school/playground, community center, local coffee shop and bakery. Easy access to buses, LRT, U of A, Southgate and Whyte Avenue.

## Amenities

| Amenities         | Air Conditioner, Carbon Monoxide Detectors, Ceiling 10 ft., Detectors<br>Smoke, Exercise Room, Intercom, No Animal Home, No Smoking Home,<br>Parking-Extra, Secured Parking, Security Door, Storage-Locker Room,<br>Television Connection, Wall Unit-Built-In |
|-------------------|---------------------------------------------------------------------------------------------------------------------------------------------------------------------------------------------------------------------------------------------------------------|
| Parking Spaces    | 1                                                                                                                                                                                                                                                             |
| Parking           | Heated, Single Indoor, Underground                                                                                                                                                                                                                            |
| Interior          |                                                                                                                                                                                                                                                               |
| Interior Features | ensuite bathroom                                                                                                                                                                                                                                              |
| Appliances        | Air Conditioning-Central, Dishwasher-Built-In, Garage Opener,<br>Garburator, Intercom, Microwave Hood Fan, Refrigerator, Stacked<br>Washer/Dryer, Stove-Electric, Window Coverings                                                                            |
| Heating           | Heat Pump, Natural Gas                                                                                                                                                                                                                                        |