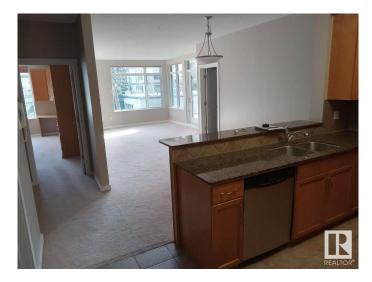

#### \$318,000

2 Bedroom, 2.00 Bathroom, 1,091 sqft Condo / Townhouse on 0.00 Acres

Parkallen (Edmonton), Edmonton, AB

For more information, please click on "View Listing on Realtor Website". Own this lovely 2 bedroom, 2 bathroom unit in this quiet neighborhood of Parkallen. Building is steel and concrete construction. Unit has high ceilings and comes with titled underground parking and storage. Large main bedroom with bathroom and large walk in closet. Second bedroom is complete with built-in wallbed and desk/office. Kitchen has a stainless appliances as well as granite countertops. A large covered balcony is wonderful for grilling and enjoying the view on warm summer evenings. Building has an exercise and amenities room and is located near a school/playground, community center, local coffee shop and bakery. Easy access to buses, LRT, U of A, Southgate and Whyte Avenue.

## Amenities

| Amenities         | Air Conditioner, Carbon Monoxide Detectors, Ceiling 10 ft., Detectors<br>Smoke, Exercise Room, Intercom, No Animal Home, No Smoking Home,<br>Parking-Extra, Secured Parking, Security Door, Storage-Locker Room,<br>Television Connection, Wall Unit-Built-In |
|-------------------|---------------------------------------------------------------------------------------------------------------------------------------------------------------------------------------------------------------------------------------------------------------|
| Parking Spaces    | 1                                                                                                                                                                                                                                                             |
| Parking           | Heated, Single Indoor, Underground                                                                                                                                                                                                                            |
| Interior          |                                                                                                                                                                                                                                                               |
| Interior Features | ensuite bathroom                                                                                                                                                                                                                                              |
| Appliances        | Air Conditioning-Central, Dishwasher-Built-In, Garage Opener,<br>Garburator, Intercom, Microwave Hood Fan, Refrigerator, Stacked<br>Washer/Dryer, Stove-Electric, Window Coverings                                                                            |
| Heating           | Heat Pump, Natural Gas                                                                                                                                                                                                                                        |