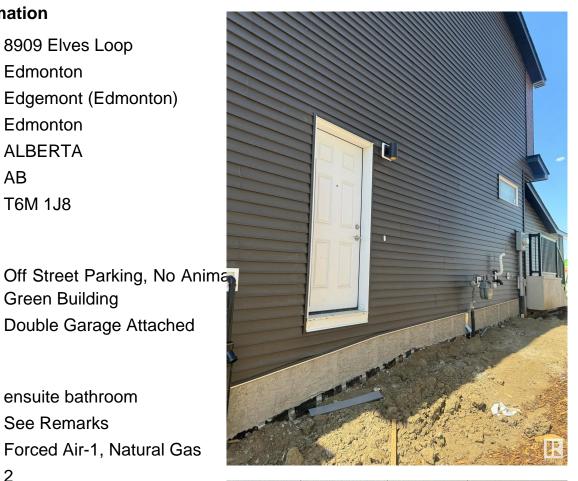

### **Community Information**

| Address     | 8909 Elves Loop     |
|-------------|---------------------|
| Area        | Edmonton            |
| Subdivision | Edgemont (Edmonton) |
| City        | Edmonton            |
| County      | ALBERTA             |
| Province    | AB                  |
| Postal Code | T6M 1J8             |

### Amenities

Amenities Green Building

Parking

#### Interior

| Interior Features | ensuite bathroom          |
|-------------------|---------------------------|
| Appliances        | See Remarks               |
| Heating           | Forced Air-1, Natural Gas |
| Stories           | 2                         |
| Has Basement      | Yes                       |
| Basement          | Full, Unfinished          |
|                   |                           |

**Double Garage Attached** 