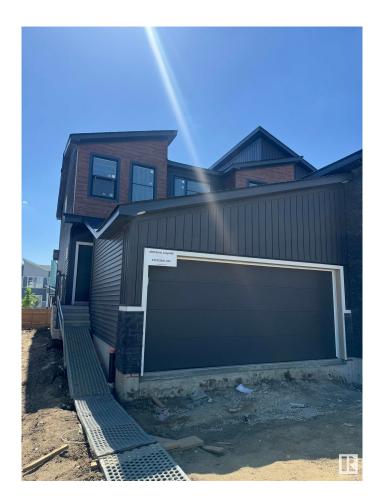

#### \$484,900

3 Bedroom, 2.50 Bathroom, 1,462 sqft Single Family on 0.00 Acres

Edgemont (Edmonton), Edmonton, AB

Meet the Emerson, a functional and fashionable duplex home with an attached double-car garage. Entering into the house, you'll find your level 1 kitchen complete with a walk-in pantry and additional storage. This area is the ideal space for bringing families and friends together to share a meal and make new memories. The second floor features three bedrooms, two bathrooms, as well as your second-floor laundry and two linen closets. The basement is roughed in for a 1 bedroom suite with an exterior side entrance.

**Double Garage Attached** 

# **Exterior**

| Exterior          | Wood, Vinyl                  |  |
|-------------------|------------------------------|--|
| Exterior Features | Flat Site, Playground Nearby |  |
| Roof              | Asphalt Shingles             |  |
| Construction      | Wood, Vinyl                  |  |
| Foundation        | Concrete Perimeter           |  |