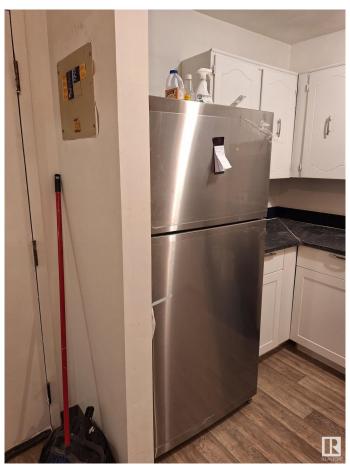

## \$89,500

1 Bedroom, 1.00 Bathroom, 667 sqft Condo / Townhouse on 0.00 Acres

Fraser, Edmonton, AB

This beautiful 1 BED/1 BATH+DEN is fully renovated. New appliances, new flooring, new bathroom, new paint. The unit is turn key and very well maintained. The primary Bedroom is spacious. The den offers perfect space for a home office or storage. The private patio is a great place for your summer BBQing. Quiet, Friendly Community close to shopping, schools, walking distance to Transit & quick access to Anthony Henday.

### Interior

Appliances Dishwasher-Built-In, Refrigerator, Stove-Electric

Heating Forced Air-1, Natural Gas