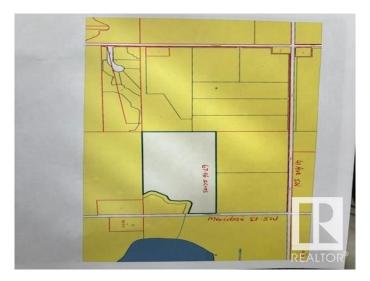

### \$2,582,480

0 Bedroom, 0.00 Bathroom, Single Family on 67.96 Acres

Edmonton South East, Edmonton, AB

67.96 acres, more or less. Located on 4510 Meridian Street SW, just South of 41 Ave SW, in City of Edmonton. Excellent investment property, rolling layout lands, great for future developments. These lands are scheduled to be developed residential in future. At present it is agricultural lands. According to City of Edmonton is new district planning plan. This area where this property is located is shown as FUTURE GROWTH AREA within City of Edmonton. These lands ready for your dream acreage home at a high grounds within these lands.

## **Community Information**

Address 4510 Meridian Street

Area Edmonton

Subdivision Edmonton South East

City Edmonton

County ALBERTA

Province AB

Postal Code T6X 2P5

### **Additional Information**

Date Listed April 27th, 2024

Days on Market 460

Zoning Zone 33

DATA IS DEEMED RELIABLE BUT IS NOT GUARANTEED ACCURATE BY THE REALTORS® ASSOCIATION OF EDMONTON. COPYRIGHT 2025 BY THE REALTORS® ASSOCIATION OF EDMONTON. ALL RIGHTS RESERVED.Trademarks are owned or controlled by the Canadian Real Estate Association (CREA) and identify real estate professionals who are members of CREA (REALTOR®, REALTORS®) and/or the quality of services they provide (MLS®, Multiple Listing Service®)