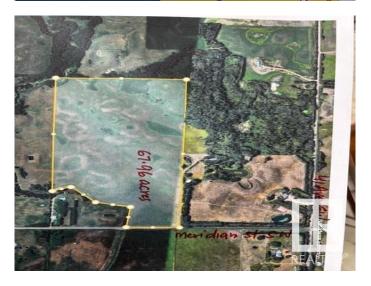

### \$2,582,480

0 Bedroom, 0.00 Bathroom, Single Family on 67.96 Acres

Edmonton South East, Edmonton, AB

67.96 acres, more or less. Located on 4510 Meridian Street SW, just South of 41 Ave SW, in City of Edmonton. Excellent investment property, rolling layout lands, great for future developments. These lands are scheduled to be developed residential in future. At present it is agricultural lands. According to City of Edmonton is new district planning plan. This area where this property is located is shown as FUTURE GROWTH AREA within City of Edmonton. These lands ready for your dream acreage home at a high grounds within these lands.

## **Community Information**

Address 4510 Meridian Street

Area Edmonton

Subdivision Edmonton South East

City Edmonton

County ALBERTA

Province AB

Postal Code T6X 2P5

### **Additional Information**

Date Listed April 27th, 2024

Days on Market 460

Zoning Zone 33

DATA IS DEEMED RELIABLE BUT IS NOT GUARANTEED ACCURATE BY THE REALTORS® ASSOCIATION OF EDMONTON. COPYRIGHT 2025 BY THE REALTORS® ASSOCIATION OF EDMONTON. ALL RIGHTS RESERVED.Trademarks are owned or controlled by the Canadian Real Estate Association (CREA) and identify real estate professionals who are members of CREA (REALTOR®, REALTORS®) and/or the quality of services they provide (MLS®, Multiple Listing Service®)