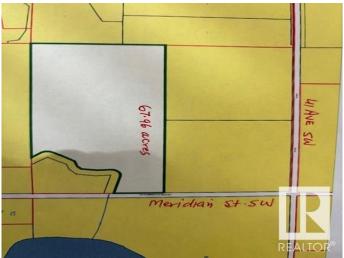

### \$2,582,480

0 Bedroom, 0.00 Bathroom, Single Family on 67.96 Acres

Edmonton South East, Edmonton, AB

67.96 acres, more or less. Located on 4510 Meridian Street SW, just South of 41 Ave SW, in City of Edmonton. Excellent investment property, rolling layout lands, great for future developments. These lands are scheduled to be developed residential in future. At present it is agricultural lands. According to City of Edmonton is new district planning plan. This area where this property is located is shown as FUTURE GROWTH AREA within City of Edmonton. These lands ready for your dream acreage home at a high grounds within these lands.

## **Community Information**

Address 4510 Meridian Street

Area Edmonton

Subdivision Edmonton South East

City Edmonton

County ALBERTA

Province AB

Postal Code T6X 2P5

### **Additional Information**

Date Listed April 27th, 2024

Days on Market 460

Zoning Zone 33

DATA IS DEEMED RELIABLE BUT IS NOT GUARANTEED ACCURATE BY THE REALTORS® ASSOCIATION OF EDMONTON. COPYRIGHT 2025 BY THE REALTORS® ASSOCIATION OF EDMONTON. ALL RIGHTS RESERVED.Trademarks are owned or controlled by the Canadian Real Estate Association (CREA) and identify real estate professionals who are members of CREA (REALTOR®, REALTORS®) and/or the quality of services they provide (MLS®, Multiple Listing Service®)